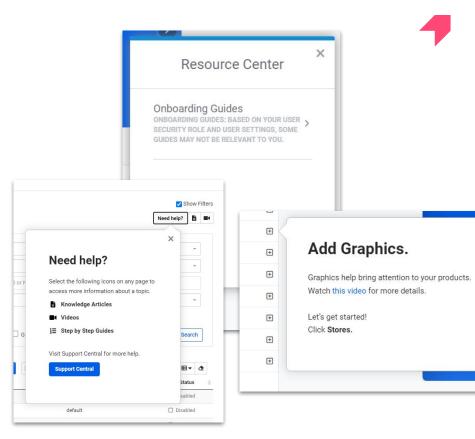

### Self-help Resources

### Self-help Resources

- Polling
- New feature Stars

- Self-help Resources
- Polling
- New feature Stars
- Bridging the User
  Experience

|                                     |    | pol St  |
|-------------------------------------|----|---------|
|                                     | ×  | iat's i |
| MySchoolBucks                       |    | start∉  |
| Find was added                      | _  |         |
| Find your student                   | S  |         |
| Let's find your students. Select 'A | dd |         |
| Student' to begin.                  |    | -       |
| ·                                   |    | CC      |
| + Add Student                       |    | er      |
| Skip for now                        |    |         |
| Ext                                 |    | IS      |
|                                     |    | _       |
| 0                                   |    |         |