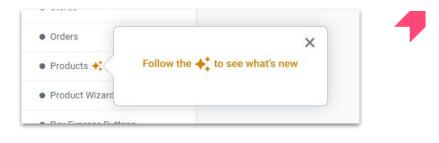

### Self-help Resources

- Polling
- New feature Stars

- Self-help Resources
- Polling
- New feature Stars
- Bridging the User
  Experience

|                                     |    | pol St  |
|-------------------------------------|----|---------|
|                                     | ×  | iat's i |
| MySchoolBucks                       |    | start∉  |
| Find was added                      | _  |         |
| Find your student                   | S  |         |
| Let's find your students. Select 'A | dd |         |
| Student' to begin.                  |    | -       |
| ·                                   |    | CC      |
| + Add Student                       |    | er      |
| Skip for now                        |    |         |
| Ext                                 |    | IS      |
|                                     |    | _       |
| 0                                   |    |         |

- Self-help Resources
- Polling
- New feature Stars
- Bridging the User
  Experience
- Analytics & Metrics