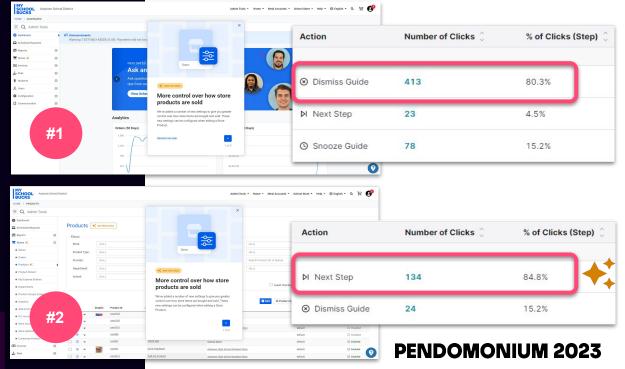

## Challenges

- Successful action
- Timing
- Versioning
- Keeping it up to date

| This segment is currently used by G                                            | uides, Reports, and/or other Segments. <u>View where this is used</u> |
|--------------------------------------------------------------------------------|-----------------------------------------------------------------------|
| Settings                                                                       | & Sample Group v less or equal to v 99                                |
| Name<br>MSBP - Ratings Sample Group                                            | - OR                                                                  |
| Visibility                                                                     | AND                                                                   |
| Everyone Only Me                                                               | & AppVersion v contains v 12.7                                        |
| Select Visitor Data<br>O Identified Visitors Only<br>O Anonymous Visitors Only | OR<br>AppVersion v contains v 12.6                                    |
| ● All Visitors<br>Eligible Visitors ①<br>C                                     | -; OR                                                                 |
| Guide Eligible<br>Yes                                                          | + AND                                                                 |

## **Quick BIG wins**

- Rating: 1.7 → 4.9 in two weeks
- 40% Response Rate
- Valuable Feedback
- Quick turnaround on app updates & responses
  - Our Reputation