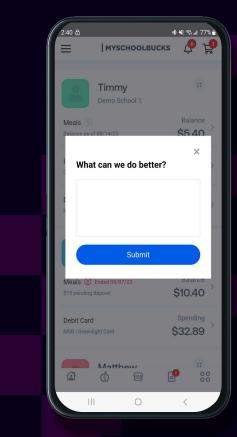

## P1: Low App Store Ratings

## Low App Store Ratings Story

## **Quick BIG wins**

- Rating: 1.7 → 4.9 in two weeks
- 40% Response Rate
- Valuable Feedback
- Quick turnaround on app updates & responses
  - Our Reputation