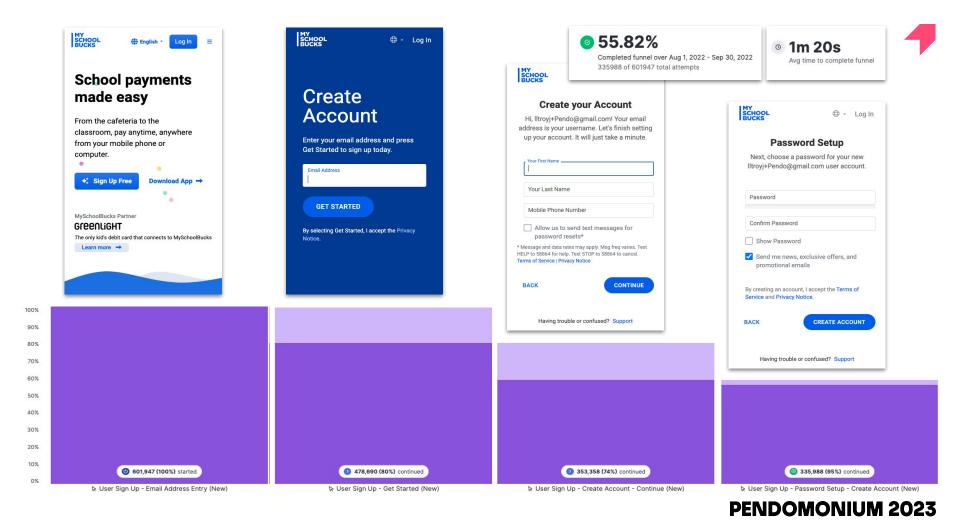

## How we used Pendo

- Tagged Pages & Features
- Created Funnels
- Analyzed data to validate assumptions and success of changes.

## **Quick BIG wins**

- Increased signups by
  38%
- Reduced time to sign up
  - by 1 minute, 39 seconds
- Identified next problems

to solve