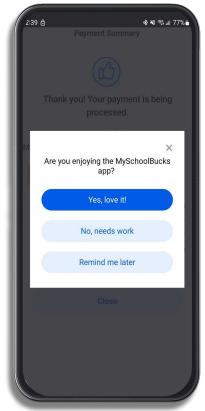

## P1: Low App Store Ratings

## Low App Store Ratings Story

## **Quick BIG wins**

- Rating: 1.7 → 4.9 in two weeks
- 40% Response Rate
- Valuable Feedback
- Quick turnaround on app updates & responses
  - Our Reputation