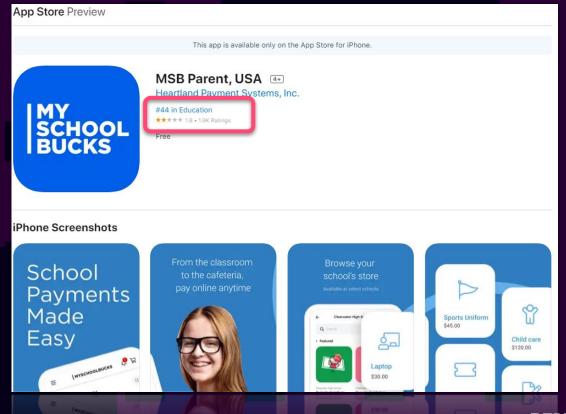

## P1: Low App Store Ratings

## Low App Store Ratings Story

## **Quick BIG wins**

- Rating: 1.7 → 4.9 in two weeks
- 40% Response Rate
- Valuable Feedback
- Quick turnaround on app updates & responses
  - Our Reputation