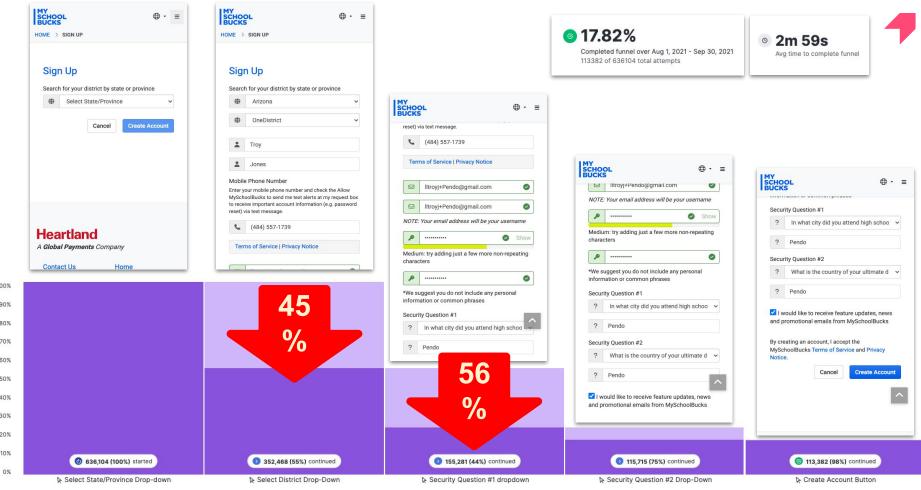

## Low Account Signup Story

- Challenges measuring signups
- Complex workflow
- Missed marketing opportunities

| MY<br>SCHOOL<br>BUCKS<br>HOME > SIGN UP        | ⊕ - ≡          |                             | SIGN UP                                                                                                        |
|------------------------------------------------|----------------|-----------------------------|----------------------------------------------------------------------------------------------------------------|
| Sign Up<br>Search for your district by state c | or province    | 1.00                        | n Up<br>h for your district by                                                                                 |
| Select State/Province                          | ~              | Φ                           | Arizona                                                                                                        |
| Cancel                                         | Create Account | •                           | OneDistrict                                                                                                    |
|                                                |                | 1                           | Troy                                                                                                           |
|                                                |                | *                           | Jones                                                                                                          |
|                                                |                | Enter y<br>MySch<br>to rece | e Phone Number<br>rour mobile phone num<br>roolBucks to send me<br>sive important account<br>via text message. |
| Heartland                                      |                | <i>د</i>                    | (484) 557-1739                                                                                                 |
| A Global Payments Company                      |                | Ter                         | ms of Service   Priva                                                                                          |
| Contact Us Hom                                 | ie .           |                             | 1                                                                                                              |

| •                                       | SCHOOL .                                                                     | - |
|-----------------------------------------|------------------------------------------------------------------------------|---|
|                                         | reset) via text message.                                                     |   |
|                                         | <b>%</b> (484) 557-1739                                                      |   |
|                                         | Terms of Service   Privacy Notice                                            |   |
| vince                                   | Iltroyj+Pendo@gmail.com                                                      |   |
| ~                                       | ☑ Iltroyj+Pendo@gmail.com                                                    |   |
|                                         | NOTE: Your email address will be your username                               |   |
|                                         | Show                                                                         | v |
|                                         | Medium: try adding just a few more non-repeating<br>characters               |   |
|                                         |                                                                              |   |
| ne Allow                                | P                                                                            |   |
| request box                             | *We suggest you do not include any personal<br>information or common phrases |   |
| the Allow<br>request box<br>g. password | *We suggest you do not include any personal                                  |   |

|                          |                                                                              |            | -   | J |
|--------------------------|------------------------------------------------------------------------------|------------|-----|---|
| NOTE                     | : Your email address will be you                                             | ur usernar | ne  |   |
| ۶                        |                                                                              | 🕑 S        | how |   |
| Mediu<br>chara           | im: try adding just a few more r<br>cters                                    | non-repeat | ing | ſ |
| 2                        |                                                                              |            | 0   |   |
|                          | nation or common phrases                                                     |            |     |   |
|                          | ity Question #1                                                              |            |     |   |
|                          | ity Question #1<br>In what city did you attend h                             | nigh scho  | o 🗸 |   |
|                          | ity Question #1                                                              | nigh scho  | o 🗸 |   |
| Secur<br>?<br>?          | ity Question #1<br>In what city did you attend h                             | nigh scho  | o ~ |   |
| Secur<br>?<br>?          | ity Question #1<br>In what city did you attend h<br>Pendo                    |            |     |   |
| Secur<br>?<br>?<br>Secur | ity Question #1<br>In what city did you attend h<br>Pendo<br>Ity Question #2 |            |     |   |

## **Key Insights**

- Confirmation of complex workflow
- Customer list exposed to competitors
- Largest drop-off at security questions
- Missed marketing opportunities quantified

PENDOMONIUM 2023

Goal to increase signups by 10%