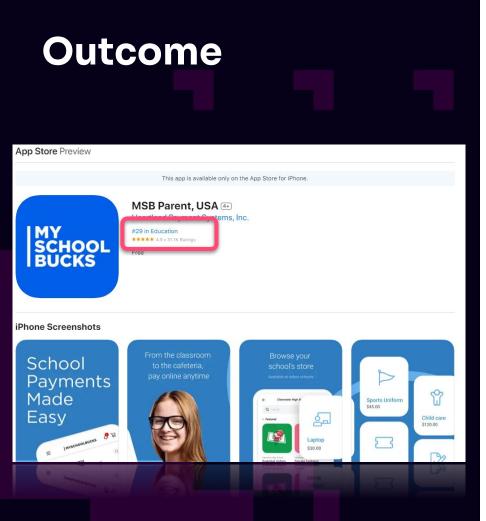

## P1: Low App Store Ratings

## Low App Store Ratings Story

## **Quick BIG wins**

- Rating: 1.7 → 4.9 in two weeks
- 40% Response Rate
- Valuable Feedback
- Quick turnaround on app updates & responses
  - Our Reputation