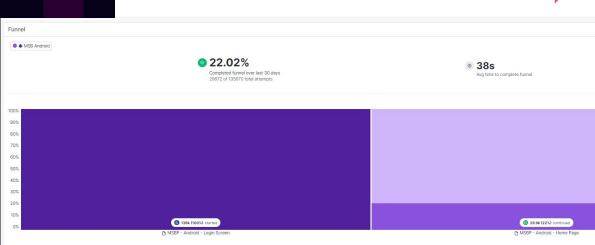

## How we used Pendo

- Tagged Pages & Features
- Created Funnels
- Analyzed data to validate assumptions and success of changes.

## **Quick BIG wins**

- Increased signups by
  38%
- Reduced time to sign up
  - by 1 minute, 39 seconds
- Identified next problems

to solve