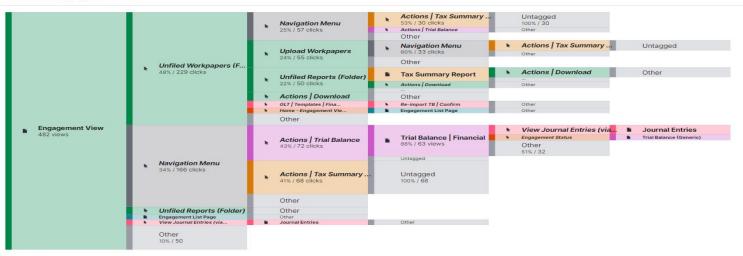

### Insights from analytics

- Product Areas
- NPS
- Segments

### Insights from analytics

- Product Areas
- NPS
- Segments

**Segments** 

| Segment name 🗘                      | Last up ↓  | Created 🗘  | Rules                                                    | Last updated by 🗘 |
|-------------------------------------|------------|------------|----------------------------------------------------------|-------------------|
| Lowest Usage Visitors with NPS < 5  | Sep 14, 20 | mustafa.ka | Number of days active is lesser or equal t + 1 more rule | mustafa.kamal@wo  |
| Lowest Usage Visitors with NPS > 6  | Sep 14, 20 | mustafa.ka | Number of days active is lesser or equal t + 1 more rule | mustafa.kamal@wol |
| Highest Usage Visitors with NPS > 6 | Sep 14, 20 | mustafa.ka | Number of days active is greater or equal + 1 more rule  | mustafa.kamal@wo  |
| Highest Usage Visitors with NPS < 5 | Sep 14, 20 | mustafa.ka | Number of days active is greater or equal + 1 more rule  | mustafa.kamal@wo  |
| Highest Usage Visitors with NO NPS  | Sep 14, 20 | mustafa.ka | Number of days active is greater or equal + 1 more rule  | mustafa.kamal@wo  |