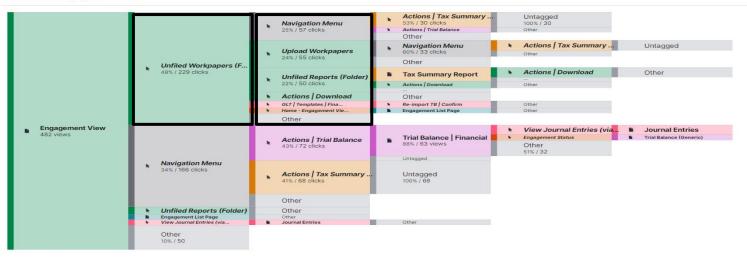

### Insights from analytics

- Product Areas
- NPS
- Segments

#### **Product Areas**

| Name 🗇                 | Pages 🗇 | Features 🗦 | Page Views 🗇 | Feature Clicks ↓ |
|------------------------|---------|------------|--------------|------------------|
| Dynamic Tool Pane      | 10      | 81         | 213198       | 1166099          |
| Trial Balance          | 7       | 53         | 1535118      | 457078           |
| Banner Icons           | O       | 5          | 0            | 239342           |
| Tax Summary Report     | 1       | 4          | 240784       | 140914           |
| ■ Engagement List Page | 4       | 23         | 194018       | 115477           |
| ■ Engagement View      | 4       | 21         | 257143       | 107248           |
| Create New Engagement  | 0       | 58         | 0            | 79851            |
| Copy/Roll Forward      | 0       | 18         | 0            | 51913            |
| Financial Statements   | 1       | 1          | 50390        | 45820            |