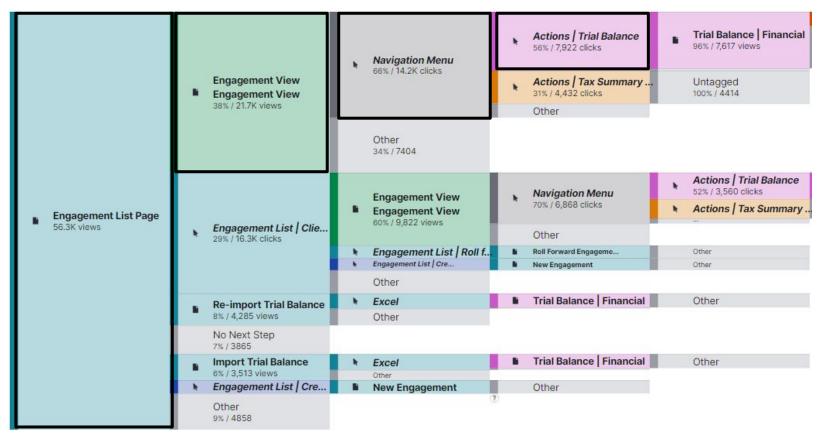

#### **Product Areas**

| Name 🗇                 | Pages 🗇 | Features 🗦 | Page Views 🗇 | Feature Clicks ↓ |
|------------------------|---------|------------|--------------|------------------|
| Dynamic Tool Pane      | 10      | 81         | 213198       | 1166099          |
| Trial Balance          | 7       | 53         | 1535118      | 457078           |
| Banner Icons           | O       | 5          | 0            | 239342           |
| Tax Summary Report     | 1       | 4          | 240784       | 140914           |
| ■ Engagement List Page | 4       | 23         | 194018       | 115477           |
| ■ Engagement View      | 4       | 21         | 257143       | 107248           |
| Create New Engagement  | 0       | 58         | 0            | 79851            |
| Copy/Roll Forward      | 0       | 18         | 0            | 51913            |
| Financial Statements   | 1       | 1          | 50390        | 45820            |