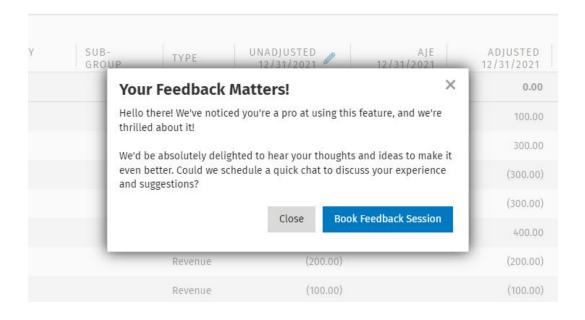

Usage Visitors with NO NPS  | Sep 14, 20 | mustafa.ka | Number of days active is greater or equal + 1 more rule  | mustafa.kamal@wo  |









#### Results

- Track customer journey
- Identify pain points
- Deliver quick wins



#### **Enhance onboarding**

- Walkthroughs
- Announcements and Updates
- How-To Guides



#### Walk Throughs



#### **Walk Throughs**







#### **Enhance onboarding**

- Walkthroughs
- Announcements and Updates
- How-To Guides









#### **Announcements and updates**

















#### **How-to guides**





#### **How-to guides**







## Onboarding Users Results

- Improve first time experience
- Reduce support calls
- Drive feature adoption
- Improve NPS





## Leveraging Integrations

- Calendly
- Salesforce



#### Calendly





#### Calendly





## Leveraging Integrations

- Calendly
- Salesforce





| Account ID 🗇 | Last Visit (All Apps) 🗇 | First Visit (All Apps) | Days Active ↓ | Events 0 | Time on App (minutes) | Visitors 3 | ERP Account Name (All Apps) | SubSegment (All Apps) | Legacy/Alternate Application |
|--------------|-------------------------|------------------------|---------------|----------|-----------------------|------------|-----------------------------|-----------------------|------------------------------|
| 798095       | Aug 4, 2023 11:41:53    | Dec 10, 2021 8:08:37   | 198           | 1948446  | 149346                | 64         |                             | Sole Proprietor       | 798095                       |
| 758741       | Aug 4, 2023 11:41:41    | Jul 12, 2022 12:13:49  | 196           | 381105