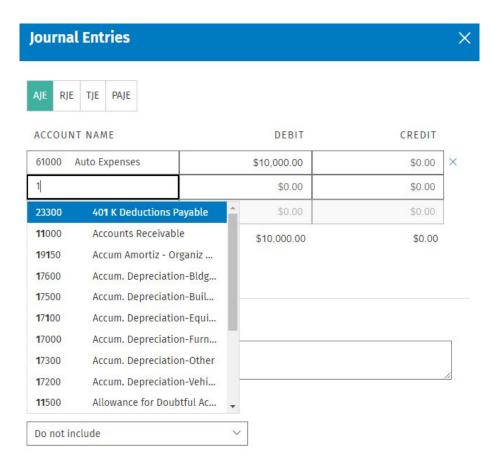

Trial Balance          | 7       | 53         | 1535118      | 457078           |
| Banner Icons           | O       | 5          | 0            | 239342           |
| Tax Summary Report     | 1       | 4          | 240784       | 140914           |
| ■ Engagement List Page | 4       | 23         | 194018       | 115477           |
| ■ Engagement View      | 4       | 21         | 257143       | 107248           |
| Create New Engagement  | 0       | 58         | 0            | 79851            |
| Copy/Roll Forward      | 0       | 18         | 0            | 51913            |
| Financial Statements   | 1       | 1          | 50390        | 45820            |

#### **Product Areas**





#### **Product Areas**





### Insights from analytics

- Product Areas
- NPS
- Segments



















### Insights from analytics

- Product Areas
- NPS
- Segments



**Segments** 

| Segment name 🗘                      | Last up ↓  | Created 🗘  | Rules                                                    | Last updated by 🗘 |
|-------------------------------------|------------|------------|----------------------------------------------------------|-------------------|
| Lowest Usage Visitors with NPS < 5  | Sep 14, 20 | mustafa.ka | Number of days active is lesser or equal t + 1 more rule | mustafa.kamal@wo  |
| Lowest Usage Visitors with NPS > 6  | Sep 14, 20 | mustafa.ka | Number of days active is lesser or equal t + 1 more rule | mustafa.kamal@wol |
| Highest Usage Visitors with NPS > 6 | Sep 14, 20 | mustafa.ka | Number of days active is greater or equal + 1 more rule  | mustafa