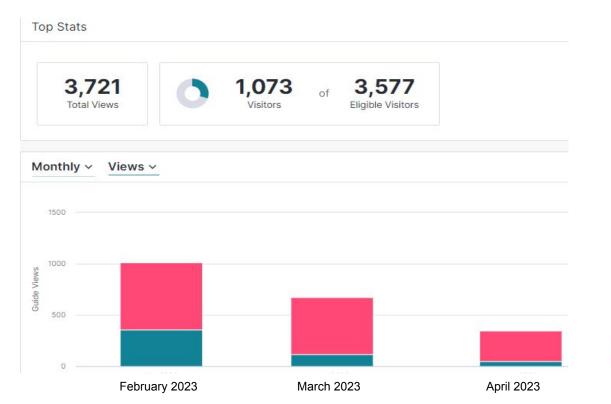

#### Results

- Track customer journey
- Identify pain points
- Deliver quick wins