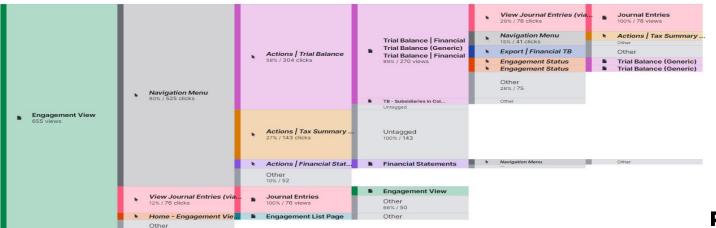

### Insights from analytics

- Product Areas
- NPS
- Segments

#### **Product Areas**

| Name 🗇                 | Pages 🗇 | Features 🗦 | Page Views 🗇 | Feature Clicks ↓ |
|------------------------|---------|------------|--------------|------------------|
| Dynamic Tool Pane      | 10      | 81         | 213198       | 1166099          |
| Trial Balance          | 7       | 53         | 1535118      | 457078           |
| Banner Icons           | O       | 5          | 0            | 239342           |
| Tax Summary Report     | 1       | 4          | 240784       | 140914           |
| ■ Engagement List Page | 4       | 23         | 194018       | 115477           |
| ■ Engagement View      | 4       | 21         | 257143       | 107248           |
| Create New Engagement  | 0       | 58         | 0            | 79851            |
| Copy/Roll Forward      | 0       | 18         | 0            | 51913            |
| Financial Statements   | 1       | 1          | 50390        | 45820            |