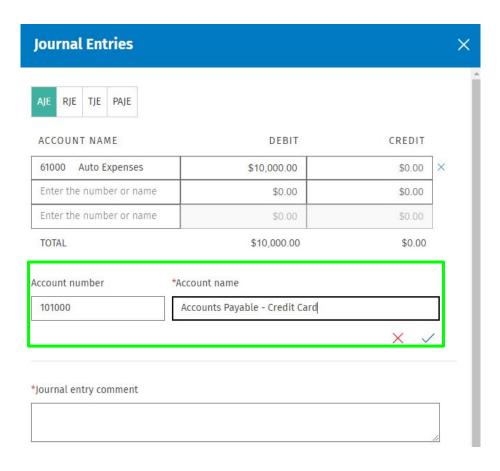

Balance          | 7       | 53         | 1535118      | 457078           |
| Banner Icons           | O       | 5          | 0            | 239342           |
| Tax Summary Report     | 1       | 4          | 240784       | 140914           |
| ■ Engagement List Page | 4       | 23         | 194018       | 115477           |
| ■ Engagement View      | 4       | 21         | 257143       | 107248           |
| Create New Engagement  | 0       | 58         | 0            | 79851            |
| Copy/Roll Forward      | 0       | 18         | 0            | 51913            |
| Financial Statements   | 1       | 1          | 50390        | 45820            |

#### **Product Areas**





#### **Product Areas**





### Insights from analytics

- Product Areas
- NPS
- Segments



















### Insights from analytics

- Product Areas
- NPS
- Segments



**Segments** 

| Segment name 🗘                      | Last up ↓  | Created 🗘  | Rules                                                    | Last updated by 🗘 |
|-------------------------------------|------------|------------|----------------------------------------------------------|-------------------|
| Lowest Usage Visitors with NPS < 5  | Sep 14, 20 | mustafa.ka | Number of days active is lesser or equal t + 1 more rule | mustafa.kamal@wo  |
| Lowest Usage Visitors with NPS > 6  | Sep 14, 20 | mustafa.ka | Number of days active is lesser or equal t + 1 more rule | mustafa.kamal@wol |
| Highest Usage Visitors with NPS > 6 | Sep 14, 20 | mustafa.ka | Number of days active is greater or equal + 1 more rule  | mustafa.kamal