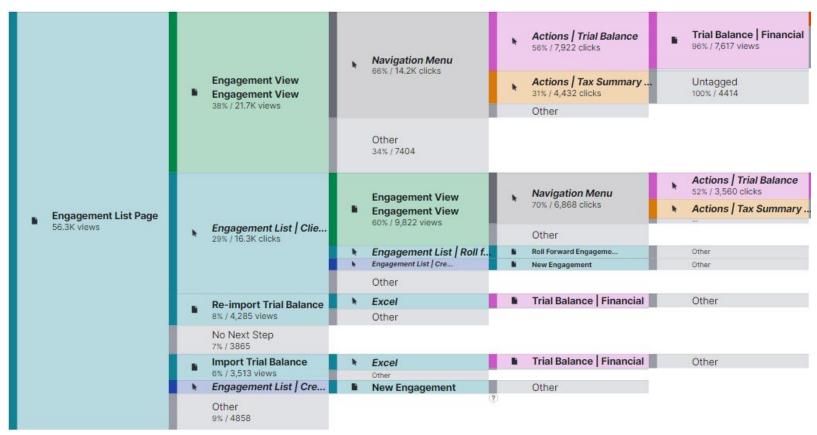

#### **Product Areas**

| Name 🗇                 | Pages 🗇 | Features 🗦 | Page Views 🗇 | Feature Clicks ↓ |
|------------------------|---------|------------|--------------|------------------|
| Dynamic Tool Pane      | 10      | 81         | 213198       | 1166099          |
| Trial Balance          | 7       | 53         | 1535118      | 457078           |
| Banner Icons           | O       | 5          | 0            | 239342           |
| Tax Summary Report     | 1       | 4          | 240784       | 140914           |
| ■ Engagement List Page | 4       | 23         | 194018       | 115477           |
| ■ Engagement View      | 4       | 21         | 257143       | 107248           |
| Create New Engagement  | 0       | 58         | 0            | 79851            |
| Copy/Roll Forward      | 0       | 18         | 0            | 51913            |
| Financial Statements   | 1       | 1          | 50390        | 45820            |