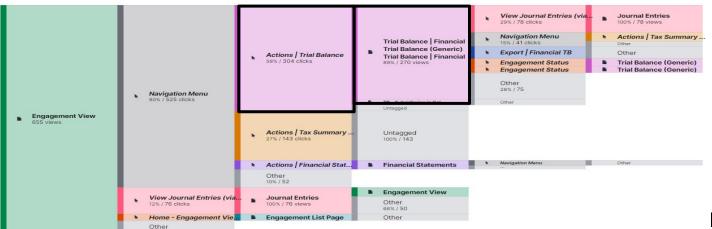

### Insights from analytics

- Product Areas
- NPS
- Segments

#### **Product Areas**

| Name 🗇                 | Pages 🗇 | Features 🗦 | Page Views 🗇 | Feature Clicks ↓ |
|------------------------|---------|------------|--------------|------------------|
| Dynamic Tool Pane      | 10      | 81         | 213198       | 1166099          |
| Trial Balance          | 7       | 53         | 1535118      | 457078           |
| Banner Icons           | O       | 5          | 0            | 239342           |
| Tax Summary Report     | 1       | 4          | 240784       | 140914           |
| ■ Engagement List Page | 4       | 23         | 194018       | 115477           |
| ■ Engagement View      | 4       | 21         | 257143       | 107248           |
| Create New Engagement  | 0       | 58         | 0            | 79851            |
| Copy/Roll Forward      | 0       | 18         | 0            | 51913            |
| Financial Statements   | 1       | 1          | 50390        | 45820            |