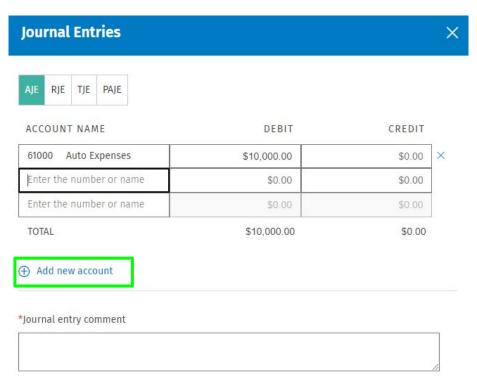

ial Balance          | 7       | 53         | 1535118      | 457078           |
| Banner Icons           | O       | 5          | 0            | 239342           |
| Tax Summary Report     | 1       | 4          | 240784       | 140914           |
| ■ Engagement List Page | 4       | 23         | 194018       | 115477           |
| ■ Engagement View      | 4       | 21         | 257143       | 107248           |
| Create New Engagement  | 0       | 58         | 0            | 79851            |
| Copy/Roll Forward      | 0       | 18         | 0            | 51913            |
| Financial Statements   | 1       | 1          | 50390        | 45820            |

#### **Product Areas**





#### **Product Areas**





### Insights from analytics

- Product Areas
- NPS
- Segments



















### Insights from analytics

- Product Areas
- NPS
- Segments



**Segments** 

| Segment name 🗘                      | Last up ↓  | Created 🗘  | Rules                                                    | Last updated by 🗘 |
|-------------------------------------|------------|------------|----------------------------------------------------------|-------------------|
| Lowest Usage Visitors with NPS < 5  | Sep 14, 20 | mustafa.ka | Number of days active is lesser or equal t + 1 more rule | mustafa.kamal@wo  |
| Lowest Usage Visitors with NPS > 6  | Sep 14, 20 | mustafa.ka | Number of days active is lesser or equal t + 1 more rule | mustafa.kamal@wol |
| Highest Usage Visitors with NPS > 6 | Sep 14, 20 | mustafa.ka | Number of days active is greater or equal + 1 more rule  | mustafa.k