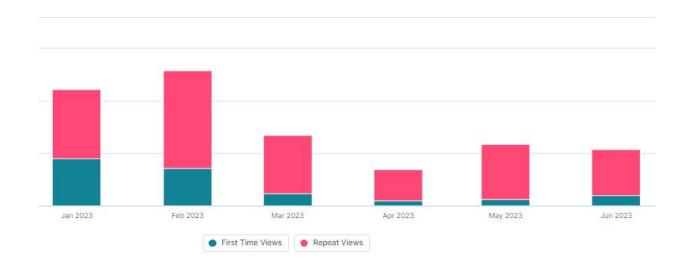

#### Results

- Track customer journey
- Identify pain points
- Deliver quick wins