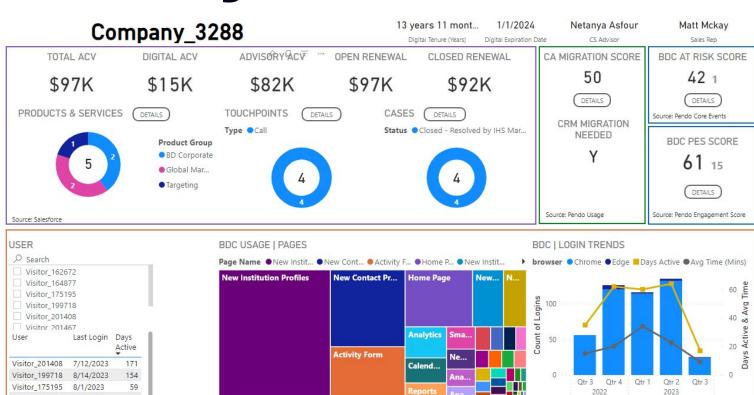

### **Customer Insights Dashboard**

CA USAGE I PAGES

Visitor 205194 7/19/2023

Visitor\_210021 7/24/2023

38

|   | 7 |   |
|---|---|---|
| 4 |   | J |
|   |   |   |

| MIGR | ATION | ΔΝΔΙ | YSIS |
|------|-------|------|------|