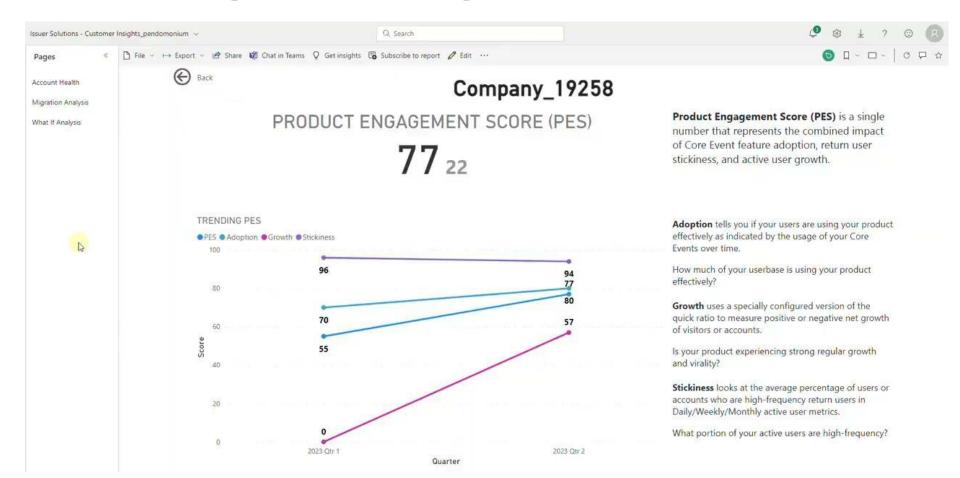

### **Customer Insights Dashboard**

CA USAGE I PAGES

Visitor 205194 7/19/2023

Visitor\_210021 7/24/2023

38

|   | 7 |   |
|---|---|---|
| 4 |   | J |
|   |   |   |

| MIGR | ATION | ΔΝΔΙ | YSIS |
|------|-------|------|------|