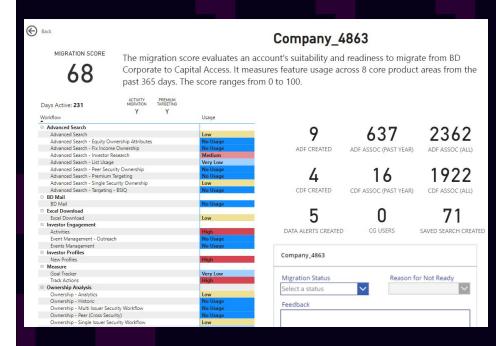

### **Customer Insights Dashboard**

CA USAGE I PAGES

Visitor 205194 7/19/2023

Visitor\_210021 7/24/2023

38

|   | 7 |   |
|---|---|---|
| 4 |   | J |
|   |   |   |

| MIGR | ATION | ΔΝΔΙ | YSIS |
|------|-------|------|------|