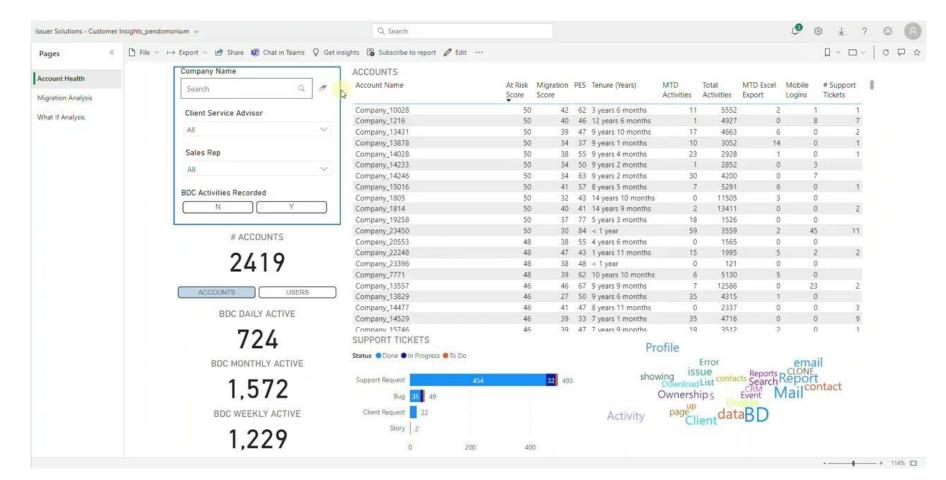

| Company Name  | Migration<br>Score | BDC At<br>Risk Score | CRM<br>Migration<br>Needed? | Digital Client<br>Since | GMI | Prem<br>Targ | Mobile<br>Logins | # Data<br>Alerts | Contract<br>Expiration | Digital Tenure<br>(Years) | Macro Industry       | Market<br>Cap | Float Shares | % Inst.<br>Held | CS Advisor    |
|---------------|--------------------|----------------------|-----------------------------|-------------------------|-----|--------------|------------------|------------------|------------------------|---------------------------|----------------------|---------------|--------------|-----------------|---------------|
| Company_16073 | 97                 | 22                   | N                           | 2/3/2016                | Y   | N            | 0                | C                | 12/28/2023             | 7 years 6 mo              | Industrials          | Mid           | 57,065,142   | 92.41           | Elizabeth Goo |
| Company_23758 | 97                 |                      | N                           | 6/29/2023               | Υ   | N            | 0                | 0                | 6/30/2025              | < 1 year                  | Industrials          | Mid           | 39,164,064   | 95.55           | Marianne Baik |
| Company_19945 | 96                 |                      | N                           | 5/7/2018                | Υ   | N            | 0                | C                | 7/1/2024               | 5 years 3 mo              | Energy and Utilities | Large         | 114,968,685  | 88.62           | Baxter Knight |
| Company_21288 | 96                 | 10                   | N                           | 1/15/2020               | Υ   | N            | 0                | 6                | 11/4/2025              | 3 years 7 mo              | Financials           | Mid           | 111,582,144  | 76.56           | Baxter Knight |
| Company_22206 | 96                 |                      | N                           | 3/16/2021               | Y   | N            | 0                | C                | 2/18/2024              | 2 years 5 mo              | Healthcare           | Mid           | 137,320,255  | 40.10           | Marianne Baik |
| Company_21295 | 95                 | 0                    | N                           | 3/30/2022               | Υ   | N            | 0                | 4                | 12/16/2025             | 1 years 4 mo              |                      |               |              |                 | Taylor Laboun |
| Company_21367 | 95                 | 3                    | N                           | 7/28/2020               | N   | N            | 0                | 3                | 1/31/2024              | 3 years 0 mo              | Healthcare           | Mid           | 57,802,632   | 73.91           | Marianne Baik |
| Company_22487 | 95                 | 3                    | N                           | 6/29/2021               | Υ   | N            | 0                | - 1              | 11/3/2023              | 2 years 1 mo              | Technology, Media    | Micro         | 41,627,137   | 48.96           | Julie Hellen  |
| Company_7355  | 95                 | 3                    | N                           | 6/11/2012               | N   | N            | 0                | C                | 9/18/2023              | 11 years 2 m              | Consumer             | Mid           | 25,348,096   | 62.29           | Baxter Knight |
| Company_13512 | 93                 | 2                    | N                           | 2/11/2015               | N   | N            | 0                | 6                | 9/30/2023              | 8 years 6 mo              | Technology, Media    | Mid           | 50,528,484   | 54.34           | Lillian Zhang |
| C 1000C       | 0.2                | 10                   | N.I.                        | 1/10/0016               | 12  | A.I.         |                  |                  | 2/4/2024               | 7                         |                      | 1777          | _            |                 | D-+ C         |

#### MIGRATION SCORE DETAILS

| Company Name  | Migration<br>Score | # ADF | # CDF | # BDMail<br>Sent | Advanced Search<br>Advanced Search | Advanced Search - Equity<br>Ownership Attributes | Advanced Search - Fix<br>Income Ownership | Advanced Search -<br>Investor Research | Advanced Search -<br>List Usage | Advanced Search - Peer<br>Security Ownership | Advanced S<br>Premium Ta |
|---------------|--------------------|-------|-------|------------------|------------------------------------|--------------------------------------------------|-------------------------------------------|----------------------------------------|---------------------------------|----------------------------------------------|--------------------------|
| Company_1005  | 89                 | 0     | 0     | 0                | No Usage                           | No Usage                                         | No Usage                                  | No Usage                               | No Usage                        | No Usage                                     | No Usage                 |
| Company_11148 | 33                 | 1     | 0     | 591              | Medium                             | Low                                              | No Usage                                  | Medium                                 | Medium                          | Very Low                                     | No Usage                 |
| Company_11200 | 73                 | 1     | 0     | 0                | No Usage                           | No Usage                                         | No Usage                                  | No Usage                               | No Usage                        | No Usage                                     | No Usage                 |
| Company_1281  | 80                 | 0     | 0     | 0                | No Usage                           | No Usage                                         | No Usage                                  | No Usage                               | No Usage                        | No Usage                                     | No Usage                 |
| Company_13380 | 77                 | 1     | 0     | 0                | High                               | No Usage                                         | No Usage                                  | High                                   | No Usage                        | No Usage                                     | No Usage                 |
| Company_13502 | 74                 | 3     | 2     | 1                | Very Low                           | Low                                              | No Usage                                  | Very Low                               | No Usage                        | Low                                          | No Usage                 |
| Company_13512 | 93                 | 1     | 3     | 25               | No Usage                           | No Usage                                         | No Usage                                  | No Usage                               | No Usage                        | No Usage                                     | No Usage                 |
| Company_1364  | 41                 | 1     | 0     | 0                | Low                                | Medium                                           | No Usage                                  | Medium                                 | Very Low                        | Medium                                       | No Usage                 |
| Company_13695 | 93                 | 2     | 0     | 0                | No Usage                           | No Usage                                         | No Usage                                  | No Usage                               | No Usage                        | No Usage                                     | No Usage                 |

#### **Demo - Migration Analysis**