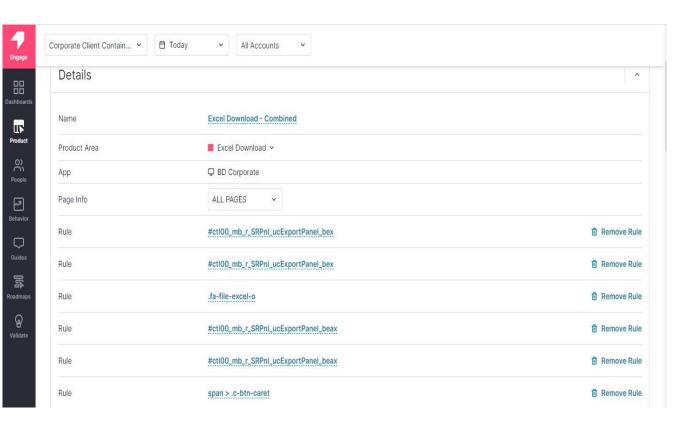

#### Teams to make it a success:

- Client Services, Sales, and Product
- Salesforce Data Automation
- Pendo TAM

4

- Tagging Accuracy
  - Review tagging rules
  - Refine rules as necessary
  - Verify accuracy of clicks

| Fea | ature | s (1705)                        |              |                 |                    |                |
|-----|-------|---------------------------------|--------------|-----------------|--------------------|----------------|
|     | ☆     | Name 🗘                          | <b>Арр</b> 🗘 | Product Area 🗘  | Number of Clicks 🗘 | % of Feature 🗘 |
|     | ☆     | Excel Download - Combined       | ☐ BD Corp    | Excel Downlo >  | 53552              | 1.7%           |
|     | ☆     | BD Nav - BD Mail - button       | ☐ BD Corp    | ■ BD Mail ∨     | 6466               | 0.2%           |
|     | ☆     | Add Activity - All Save Options | ☐ BD Corp    | Activities ~    | 93711              | 3%             |
|     | ☆     | Analytics > Map View Button     | ☐ BD Corp    | Ownership - A V | 287                | 0%             |
|     | ☆     | Advanced Search → Search button | ☐ BD Corp    | Advanced Se V   | 3922               | 0.1%           |

- Combining Tagged Features using Rules
- Flagging Core Events for PES
- ComparingPES to InternalHealth Score